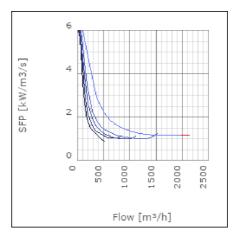

| 45      | dB(A) |
| Length                                                    | 728     | mm    |
| Width                                                     | 586     | mm    |
| Height                                                    | 397     | mm    |
| Weight                                                    | 40      | kg    |
| Enclosure class, motor                                    | 44      | IP    |
| Insulation class, motor                                   | F       |       |
| Capacitor                                                 | 12      | μF    |
| Duct connection                                           | 500x250 |       |
|                                                           | mm      |       |

www.ostberg.com Page 1/4



## Diagrams













www.ostberg.com Page 2/4



### Sound





|             | Tot | 63 | 125 | 250 | 500 | 1k | 2k | 4k | 8k |
|-------------|-----|----|-----|-----|-----|----|----|----|----|
| Inlet       | -   | -  | -   | -   | -   | -  | -  | -  | -  |
| Outlet      | -   | -  | -   | -   | -   | -  | -  | -  | -  |
| Surrounding | -   | -  | -   | -   | -   | -  | -  | -  | -  |
| Surrounding | -   | -  | -   | -   | -   | -  | -  | -  | -  |
| 120         |     |    |     |     |     |    |    |    |    |
| 120         |     |    |     |     |     |    |    |    |    |
|             |     |    |     |     |     |    |    |    |    |

### **Parameter**

Distance: 3.000

Propagation type: Hemi-spherical

Equivalent absorption 20.00

area:

www.ostberg.com Page 3/4



### **Dimensions**



# Wiring