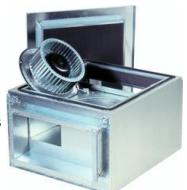

#### Description

IRE is a range of insulated in-line centrifugal duct fans. They provide high pressure with low sound level. The IRE fans have good sound and fire insulation qualities provided by a 50mm pad of mineral wool. The high quality ball bearing mounted external rotor motors are maintenance free. They can be speed controlled from 0-100% by voltage variation. All motors are protected by approved thermo contacts. All 3-phase motors have ready fitted thermo contact leads for alarm functions etc. The fans have a strong galvanized steel housing incorporating a swing out design of the fan motor and impeller for easy cleaning and inspection.