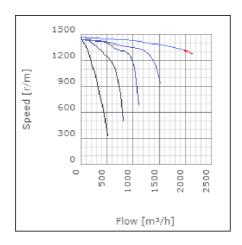

#### Technical data

| Parameter                                                 | Value   | Unit  |
|-----------------------------------------------------------|---------|-------|
| Voltage                                                   | 230     | V     |
| Phase                                                     | 1       | ~     |
| Frequency                                                 | 50      | Hz    |
| Power                                                     | 0.62    | kW    |
| Current                                                   | 3       | Α     |
| R.p.m.                                                    | 1330    | r/m   |
| Max. temperature of transported air                       | 50      | °C    |
| Max. temperature of transported air when speed-controlled | 50      | °C    |
| Sound pressure level at 3 m                               | 45      | dB(A) |
| Length                                                    | 728     | mm    |
| Width                                                     | 586     | mm    |
| Height                                                    | 397     | mm    |
| Weight                                                    | 40      | kg    |
| Enclosure class, motor                                    | 44      | IP    |
| Insulation class, motor                                   | F       |       |
| Capacitor                                                 | 12      | μF    |
| Duct connection                                           | 500x250 |       |
|                                                           | mm      |       |

## Diagrams

www.ostberg.com Page 2/4