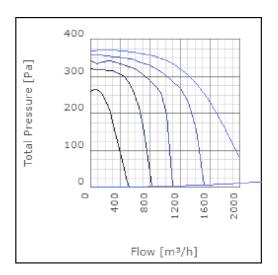

| 728     | mm    |
| Width                                                     | 586     | mm    |
| Height                                                    | 397     | mm    |
| Weight                                                    | 40      | kg    |
| Enclosure class, motor                                    | 44      | IP    |
| Insulation class, motor                                   | F       |       |
| Capacitor                                                 | 12      | μF    |
| Duct connection                                           | 500x250 |       |
|                                                           | mm      |       |

www.ostberg.com Page 1/4



## Diagrams













www.ostberg.com Page 2/4



### Sound





|             | Tot | 63 | 125 | 250 | 500 | 1k | 2k | 4k | 8k |
|-------------|-----|----|-----|-----|-----|----|----|----|----|
| Inlet       | -   | -  | -   | -   | -   | -  | -  | -  | -  |
| Outlet      | -   | -  | -   | -   | -   | -  | -  | -  | -  |
| Surrounding | -   | -  | -   | -   | -   | -  | -  | -  | -  |
| Surrounding | -   | -  | -   | -   | -   | -  | -  | -  | -  |
| 120         |     |    |     |     |     |    |    |    |    |
| 120         |     |    |     |     |     |    |    |    |    |
|             |     |    |     |     |     |    |    |    |    |

### **Parameter**

Distance: 3.000

Propagation type: Hemi-spherical

Equivalent absorption 20.00

area:

www.ostberg.com Page 3/4



### **Dimensions**



# Wiring diagram

404000



- M = Fan Motor
- M1) = Fan