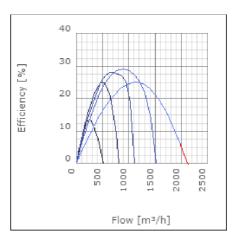

| 45      | dB(A) |
| Length                                                    | 728     | mm    |
| Width                                                     | 586     | mm    |
| Height                                                    | 397     | mm    |
| Weight                                                    | 40      | kg    |
| Enclosure class, motor                                    | 44      | IP    |
| Insulation class, motor                                   | F       |       |
| Capacitor                                                 | 12      | μF    |
| Duct connection                                           | 500x250 |       |
|                                                           | mm      |       |

www.ostberg.com Page 1/4



## Diagrams













www.ostberg.com Page 2/4



### Sound





|             | Tot | 63 | 125 | 250 | 500 | 1k | 2k | 4k | 8k |
|-------------|-----|----|-----|-----|-----|----|----|----|----|
| Inlet       | -   | -  | -   | -   | -   | -  | -  | -  | -  |
| Outlet      | -   | -  | -   | -   | -   | -  | -  | -  | -  |
| Surrounding | -   | -  | -   | -   | -   | -  | -  | -  | -  |
| Surrounding | -   | -  | -   | -   | -   | -  | -  | -  | -  |
| 120         |     |    |     |     |     |    |    |    |    |
| 120         |     |    |     |     |     |    |    |    |    |
|             |     |    |     |     |     |    |    |    |    |

### **Parameter**

Distance: 3.000

Propagation type: Hemi-spherical

Equivalent absorption 20.00

area:

www.ostberg.com Page 3/4



### **Dimensions**



# Wiring diag