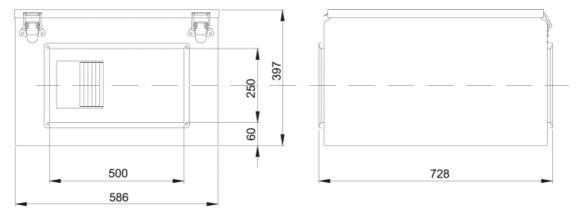

#### Technical data

| Parameter                                                 | Value   | Unit  |
|-----------------------------------------------------------|---------|-------|
| Voltage                                                   | 230     | V     |
| Phase                                                     | 1       | ~     |
| Frequency                                                 | 50      | Hz    |
| Power                                                     | 0.62    | kW    |
| Current                                                   | 3       | Α     |
| R.p.m.                                                    | 1330    | r/m   |
| Max. temperature of transported air                       | 50      | °C    |
| Max. temperature of transported air when speed-controlled | 50      | °C    |
| Sound pressure level at 3 m                               | 45      | dB(A) |
| Length                                                    | 728     | mm    |
| Width                                                     | 586     | mm    |
| Height                                                    | 397     | mm    |
| Weight                                                    | 40      | kg    |
| Enclosure class, motor                                    | 44      | IP    |
| Insulation class, motor                                   | F       |       |
| Capacitor                                                 | 12      | μF    |
| Duct connection                                           | 500x250 |       |
|                                                           | mm      |       |

### **Dimensions**