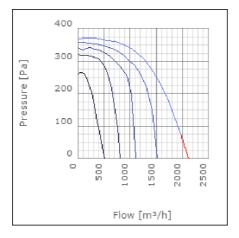

#### Technical data

| Parameter                                                 | Value   | Unit  |
|-----------------------------------------------------------|---------|-------|
| Voltage                                                   | 230     | V     |
| Phase                                                     | 1       | ~     |
| Frequency                                                 | 50      | Hz    |
| Power                                                     | 0.62    | kW    |
| Current                                                   | 3       | Α     |
| R.p.m.                                                    | 1330    | r/m   |
| Max. temperature of transported air                       | 50      | °C    |
| Max. temperature of transported air when speed-controlled | 50      | °C    |
| Sound pressure level at 3 m                               | 45      | dB(A) |
| Length                                                    | 728     | mm    |
| Width                                                     | 586     | mm    |
| Height                                                    | 397     | mm    |
| Weight                                                    | 40      | kg    |
| Enclosure class, motor                                    | 44      | IP    |
| Insulation class, motor                                   | F       |       |
| Capacitor                                                 | 12      | μF    |
| Duct connection                                           | 500x250 |       |
|                                                           | mm      |       |

## Diagrams

www.ostberg.com Page 2/4