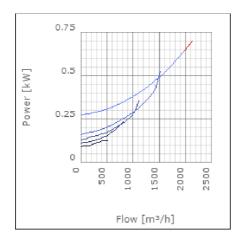

| 45      | dB(A) |
| Length                                                    | 728     | mm    |
| Width                                                     | 586     | mm    |
| Height                                                    | 397     | mm    |
| Weight                                                    | 40      | kg    |
| Enclosure class, motor                                    | 44      | IP    |
| Insulation class, motor                                   | F       |       |
| Capacitor                                                 | 12      | μF    |
| Duct connection                                           | 500x250 |       |
|                                                           | mm      |       |

www.ostberg.com Page 1/4



## Diagrams













www.ostberg.com Page 2/4



### Sound





|             | Tot | 63 | 125 | 250 | 500 | 1k | 2k | 4k | 8k |
|-------------|-----|----|-----|-----|-----|----|----|----|----|
| Inlet       | -   | -  | -   | -   | -   | -  | -  | -  | -  |
| Outlet      | -   | -  | -   | -   | -   | -  | -  | -  | -  |
| Surrounding | -   | -  | -   | -   | -   | -  | -  | -  | -  |
| Surrounding | -   | -  | -   | -   | -   | -  | -  | -  | -  |
| 120         |     |    |     |     |     |    |    |    |    |
| 120         |     |    |     |     |     |    |    |    |    |
|             |     |    |     |     |     |    |    |    |    |

### **Parameter**

Distance: 3.000

Propagation type: Hemi-spherical

Equivalent absorption 20.00

area:

www.ostberg.com Page 3/4



### **Dimensions**



# Wiring di