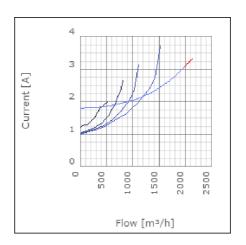

#### Technical data

| Parameter                                                 | Value   | Unit  |
|-----------------------------------------------------------|---------|-------|
| Voltage                                                   | 230     | V     |
| Phase                                                     | 1       | ~     |
| Frequency                                                 | 50      | Hz    |
| Power                                                     | 0.62    | kW    |
| Current                                                   | 3       | Α     |
| R.p.m.                                                    | 1330    | r/m   |
| Max. temperature of transported air                       | 50      | °C    |
| Max. temperature of transported air when speed-controlled | 50      | °C    |
| Sound pressure level at 3 m                               | 45      | dB(A) |
| Length                                                    | 728     | mm    |
| Width                                                     | 586     | mm    |
| Height                                                    | 397     | mm    |
| Weight                                                    | 40      | kg    |
| Enclosure class, motor                                    | 44      | IP    |
| Insulation class, motor                                   | F       |       |
| Capacitor                                                 | 12      | μF    |
| Duct connection                                           | 500x250 |       |
|                                                           | mm      |       |

## Diagrams

www.ostberg.com Page 2/4