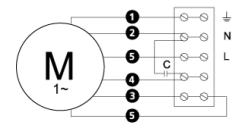

# Wiring diagram

404000

- M = Fan Motor
- M1) = Fan Motor
- M2 = Fan Motor
- M3 = Rotor Motor
- 1 = Yellow/Green
- 2 = Black
- E = Blue
- 4 = Brown
- = White (TW)
- 3 = Orange
- 7 = Grey
- 8 = Red
- 9 = Green
- 10= Violet