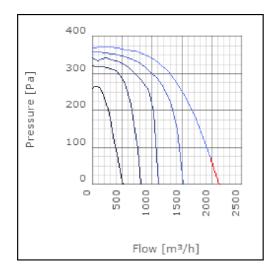

| 728     | mm    |
| Width                                                     | 586     | mm    |
| Height                                                    | 397     | mm    |
| Weight                                                    | 40      | kg    |
| Enclosure class, motor                                    | 44      | IP    |
| Insulation class, motor                                   | F       |       |
| Capacitor                                                 | 12      | μF    |
| Duct connection                                           | 500x250 |       |
|                                                           | mm      |       |

www.ostberg.com Page 1/4



## Diagrams













www.ostberg.com Page 2/4



### Sound





|             | Tot | 63 | 125 | 250 | 500 | 1k | 2k | 4k | 8k |
|-------------|-----|----|-----|-----|-----|----|----|----|----|
| Inlet       | -   | -  | -   | -   | -   | -  | -  | -  | -  |
| Outlet      | -   | -  | -   | -   | -   | -  | -  | -  | -  |
| Surrounding | -   | -  | -   | -   | -   | -  | -  | -  | -  |
| Surrounding | -   | -  | -   | -   | -   | -  | -  | -  | -  |
| 120         |     |    |     |     |     |    |    |    |    |
| 120         |     |    |     |     |     |    |    |    |    |
|             |     |    |     |     |     |    |    |    |    |

### **Parameter**

Distance: 3.000

Propagation type: Hemi-spherical

Equivalent absorption 20.00

area:

www.ostberg.com Page 3/4



### **Dimensions**



# Wiring diagram

404000



- M = Fan Motor
- M1) = Fa